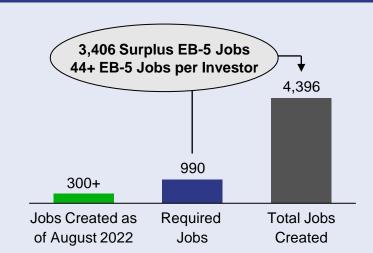

## Wohali Utah (Loan) - \$800K Rural Regional Center Project

An under-construction \$800K EB-5 project with jobs already created and accelerated rural TEA processing

- 428 residence golf community development
- Located just north of Park City, Utah, a top destination
- Rural TEA: faster processing and 20% visa set aside
- Amenities include a world-class 18-hole golf course, a clubhouse, a private 3,000+ acre park, and others
- Construction is underway; only 6 lots remain in Phase 1
- Senior construction loan has already funded
- 5-year EB-5 loan term that starts on escrow release
- 300+ EB-5 eligible jobs have already been created
- 44 total EB-5 jobs created per EB-5 investor
- Job creation and I-526E approval guaranties

## Large EB-5 Job Surplus with Many Already Created and 44+ Jobs per EB-5 Investor

Please call or write to us for more information about EB-5 investment opportunities

+1 (561) 386-5356 info@eb5an.com

EB5 Affiliate Network (EB5AN) is a USCIS-authorized regional center operator, direct EB-5 project manager, EB-5 consulting firm, and global investment fund manager. EB5AN helps foreign investors obtain U.S. permanent residency (green cards) through investments in U.S. projects within the guidelines of the EB-5 Immigrant Investor Program. More than 2,000 families from over 60 countries have invested in EB-5 projects sponsored by EB5AN.