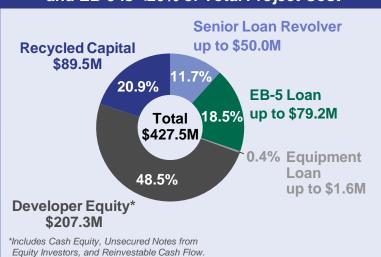

## Wohali Utah (Loan) - \$800K Rural Regional Center Project

An under-construction \$800K EB-5 project with jobs already created and accelerated rural TEA processing

- 428 residence golf community development
- Located just north of Park City, Utah, a top destination
- Rural TEA: faster processing and 20% visa set aside
- Amenities include a world-class 18-hole golf course, a clubhouse, a private 3,000+ acre park, and others
- Construction is underway; only 6 lots remain in Phase 1
- Senior construction loan has already funded
- 5-year EB-5 loan term that starts on escrow release
- 300+ EB-5 eligible jobs have already been created
- 44 total EB-5 jobs created per EB-5 investor
- Job creation and I-526E approval guaranties