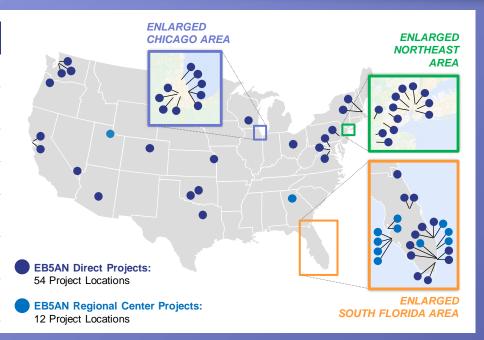

## **Institutional EB-5 Investments with Full Transparency**

| COMPANY OVERVIEW                                        |         |
|---------------------------------------------------------|---------|
| Founding Year                                           | 2013    |
| Direct and Regional Center (RC)<br>Sponsored EB-5 Funds | \$1B+   |
| Total Project Development Cost                          | \$4.1B+ |
| Total Sponsored EB-5 Investors                          | 2,000+  |
| Total Sponsored EB-5 Investor<br>Nationalities          | 60+     |
| Total Sponsored EB-5 Jobs<br>Created to Date            | 34,300+ |
| Average Job Creation Ratio<br>Above USCIS Req.          | 2.5x    |